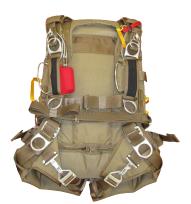

In the drogue versions, there are two drogue release handles (right hand over the shoulder ripcord, left hand at the bottom of the container). The main primary release is also coupled with the main canopy cutaway handle.

The MMS accommodates the Intruder<sup>®</sup> or the Hi-Glide main canopies, with the Intruder<sup>®</sup> reserve.

Static Line Drogue

Hand-set Drogue

Self-set Drogue

Bottom-of-Container Throw Out Pilot Chute