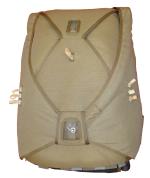

# MMS Multi-Mission System

The Multi-Mission System (MMS) is the evolution of the RA-1 system, to include the addition of drogue capability. It keeps all the existing features of the RA-1 system, such as the bio-contour, magnet riser covers, inspection windows and high altitude seat while allowing the user to choose from a complete set of deployment methods.

The MMS accommodates the Intruder<sup>®</sup> or the Hi-Glide main canopies, with the Intruder<sup>®</sup> reserve.

Static Line Drogue

Hand-set Drogue

Self-set Drogue

Bottom-of-Container Throw Out Pilot Chute