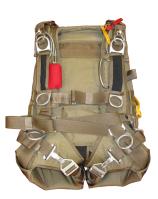

# MMS Multi-Mission System

The Multi-Mission System (MMS) is the evolution of the RA-1 system, to include the addition of drogue capability. It keeps all the existing features of the RA-1 system, such as the bio-contour, magnet riser covers, inspection windows and high altitude seat while allowing the user to choose from a complete set of deployment methods.

The MMS accommodates the Intruder<sup>®</sup> or the Hi-Glide main canopies, with the Intruder<sup>®</sup> reserve.

Static Line Drogue

Hand-set Drogue

Self-set Drogue

Bottom-of-Container Throw Out Pilot Chute