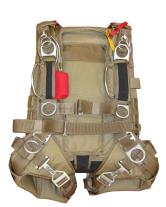

# MMS Multi-Mission System

The Multi-Mission System (MMS) is the evolution of the RA-1 system, to include the addition of drogue capability. It keeps all the existing features of the RA-1 system, such as the bio-contour, magnet riser covers, inspection windows and high altitude seat while allowing the user to choose from a complete set of deployment methods.

The MMS accommodates the Intruder<sup>®</sup> or the Hi-Glide main canopies, with the Intruder<sup>®</sup> reserve.

Static Line Drogue

Hand-set Drogue

Self-set Drogue

Bottom-of-Container Throw Out Pilot Chute