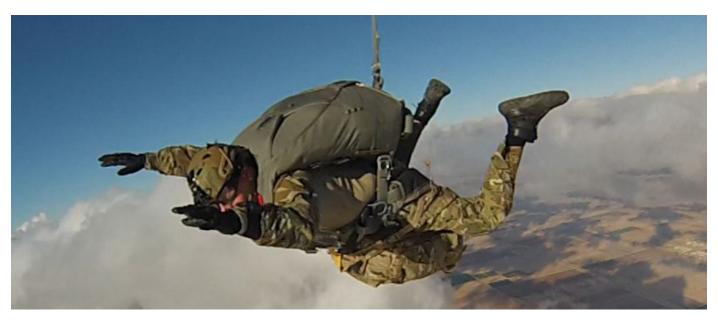

# MMS Multi-Mission System

The Multi-Mission System (MMS) is the evolution of the RA-1 system, to include the addition of drogue capability. It keeps all the existing features of the RA-1 system, such as the bio-contour, magnet riser covers, inspection windows and high altitude seat while allowing the user to choose from a complete set of deployment methods.

In the drogue versions, there are two drogue release handles (right hand over the shoulder ripcord, left hand at the bottom of the container). The main primary release is also coupled with the main canopy cutaway handle.