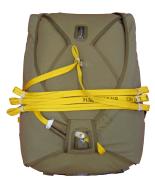

The MMS accommodates the Intruder<sup>®</sup> or the Hi-Glide main canopies, with the Intruder<sup>®</sup> reserve.

Static Line Drogue

Hand-set Drogue

Self-set Drogue

Bottom-of-Container Throw Out Pilot Chute

Double Bag Static Line

Over-the-shoulder Ripcord

Drogue Static Line

Double Bag Static Line

Over-the-shoulder Ripcord

Airborne Systems North America New Jersey 5800 North Magnolia Avenue Pennsauken, NJ 08109, USA Tel +1.856.663.1275 • Fax +1.856.663.8146 Airborne Systems North America California 3701 West Warner Avenue Santa Ana, CA 92704, USA