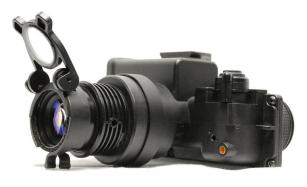

# NIGHT VISION REFOCUS FLIP LENS

NIGHT VISION REFOCUS LENSES ARE INNOVATIVE ACCESSORIES PROVIDING OPERATORS THE ABILITY TO RAPIDLY REFOCUS THEIR NIGHT VISION VIEW FROM INFINITY TO APPROXIMATELY 24 INCHES. THIS ALLOWS THE OPERATOR TO PERFORM MOMENTARY CLOSE-IN TASKS SUCH AS MAP-READING OR WEAPON CLEARING. THE OPERATOR CAN THEN INSTANTLY RETURN THE NVG TO INFINITY BY FLIPPING THE LENS BACK TO ITS STORAGE POSITION, NIGHT VISION REFOCUS FLIP LENSES ARE SPECIFICALLY DESIGNED FOR USE WITH MANY OF THE CURRENTLY FIELDED NVGS INCLUDING: AN/AVS-6, AN/PVS-7, AN/AVS-9 AN/PVS-14, AN/PVS-15, AN/PVS-18 AN/PVS-21, AN/PVS-23

#### ····· OVERALL FEATURES ·····

- · Rapidly refocus night vision view
- Designed for use with most night vision goggles
- Attach to either side with the use of simple finger clamp
- · Economical, innovative solution