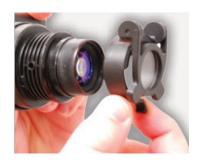

#### **Quick Simple Attachment**

This accessory may be attached to the objective on either side of the night vision goggle through a simple finger clamp. The lens pivots completely up and away from the objective lens, to the storage position. The storage position lies completely outside the optical path of the goggle.