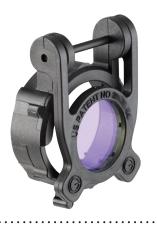

### UNIVERSAL REFOCUS FLIP LENS

Angular field of view: 30°
Focus range: ~20in to 24in

**Applications:** AN/PVS -7,-14,15,18,-23, AN/AVS-6,-9

**Dimensions:** 41mm (1.6in) x 54 mm (2.1 in) x 19 mm (0.75 in)

#### **Quick Simple Attachment**

This accessory may be attached to the objective on either side of the night vision goggle through a simple finger clamp. The lens pivots completely up and away from the objective lens, to the storage position. The storage position lies completely outside the optical path of the goggle.