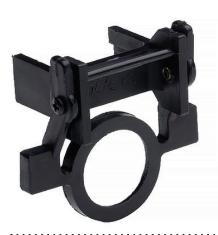

## AN/PVS-21 REFOCUS FLIP LENS

Angular field of View: 30° Focus range: ~20in to 24in Applications: AN/PVS-21

**Dimensions:** 48mm (1.7in) x 45 mm (1.7in) X 30mm (1.2in)

Weight: 12g (0.5 ounces)

#### **Quick Simple Attachment**

This accessory may be attached to the objective on either side of the night vision goggle through a simple finger clamp. The lens pivots completely up and away from the objective lens, to the storage position. The storage position lies completely outside the optical path of the goggle.