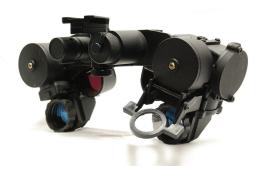

# NIGHT VISION REFOCUS FLIP LENS

NIGHT VISION REFOCUS LENSES ARE INNOVATIVE ACCESSORIES PROVIDING OPERATORS THE ABILITY TO RAPIDLY REFOCUS THEIR NIGHT VISION VIEW FROM INFINITY TO APPROXIMATELY 24 INCHES. THIS ALLOWS THE OPERATOR TO PERFORM MOMENTARY CLOSE-IN TASKS SUCH AS MAP-READING OR WEAPON CLEARING. THE OPERATOR CAN THEN INSTANTLY RETURN THE NVG TO INFINITY BY FLIPPING THE LENS BACK TO ITS STORAGE POSITION, NIGHT VISION REFOCUS FLIP LENSES ARE SPECIFICALLY DESIGNED FOR USE WITH MANY OF THE CURRENTLY FIELDED NVGS INCLUDING: AN/AVS-6, AN/PVS-7, AN/AVS-9 AN/PVS-14, AN/PVS-15, AN/PVS-18 AN/PVS-21, AN/PVS-23

#### ····· OVERALL FEATURES ·····

- · Rapidly refocus night vision view
- Designed for use with most night vision goggles
- Attach to either side with the use of simple finger clamp
- · Economical, innovative solution