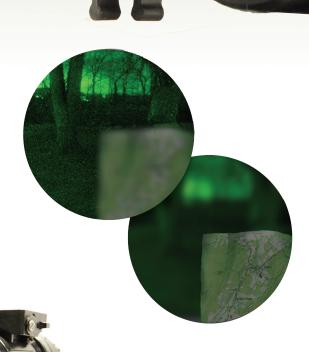

# NIGHT VISION REFOCUS FLIP LENS

NIGHT VISION REFOCUS LENSES ARE INNOVATIVE ACCESSORIES PROVIDING OPERATORS THE ABILITY TO RAPIDLY REFOCUS THEIR NIGHT VISION VIEW FROM INFINITY TO APPROXIMATELY 24 INCHES. THIS ALLOWS THE OPERATOR TO PERFORM MOMENTARY CLOSE-IN TASKS SUCH AS MAP-READING OR WEAPON CLEARING. THE OPERATOR CAN THEN INSTANTLY RETURN THE NVG TO INFINITY BY FLIPPING THE LENS BACK TO ITS STORAGE POSITION, NIGHT VISION REFOCUS FLIP LENSES ARE SPECIFICALLY DESIGNED FOR USE WITH MANY OF THE CURRENTLY FIELDED NVGS INCLUDING: AN/AVS-6, AN/PVS-7, AN/AVS-9 AN/PVS-14, AN/PVS-15, AN/PVS-18 AN/PVS-21, AN/PVS-23

### UNIVERSAL REFOCUS FLIP LENS

Angular field of view: 30°
Focus range: ~20in to 24in

**Applications:** AN/PVS -7,-14,15,18,-23, AN/AVS-6,-9

**Dimensions:** 41mm (1.6in) x 54 mm (2.1 in) x 19 mm (0.75 in)