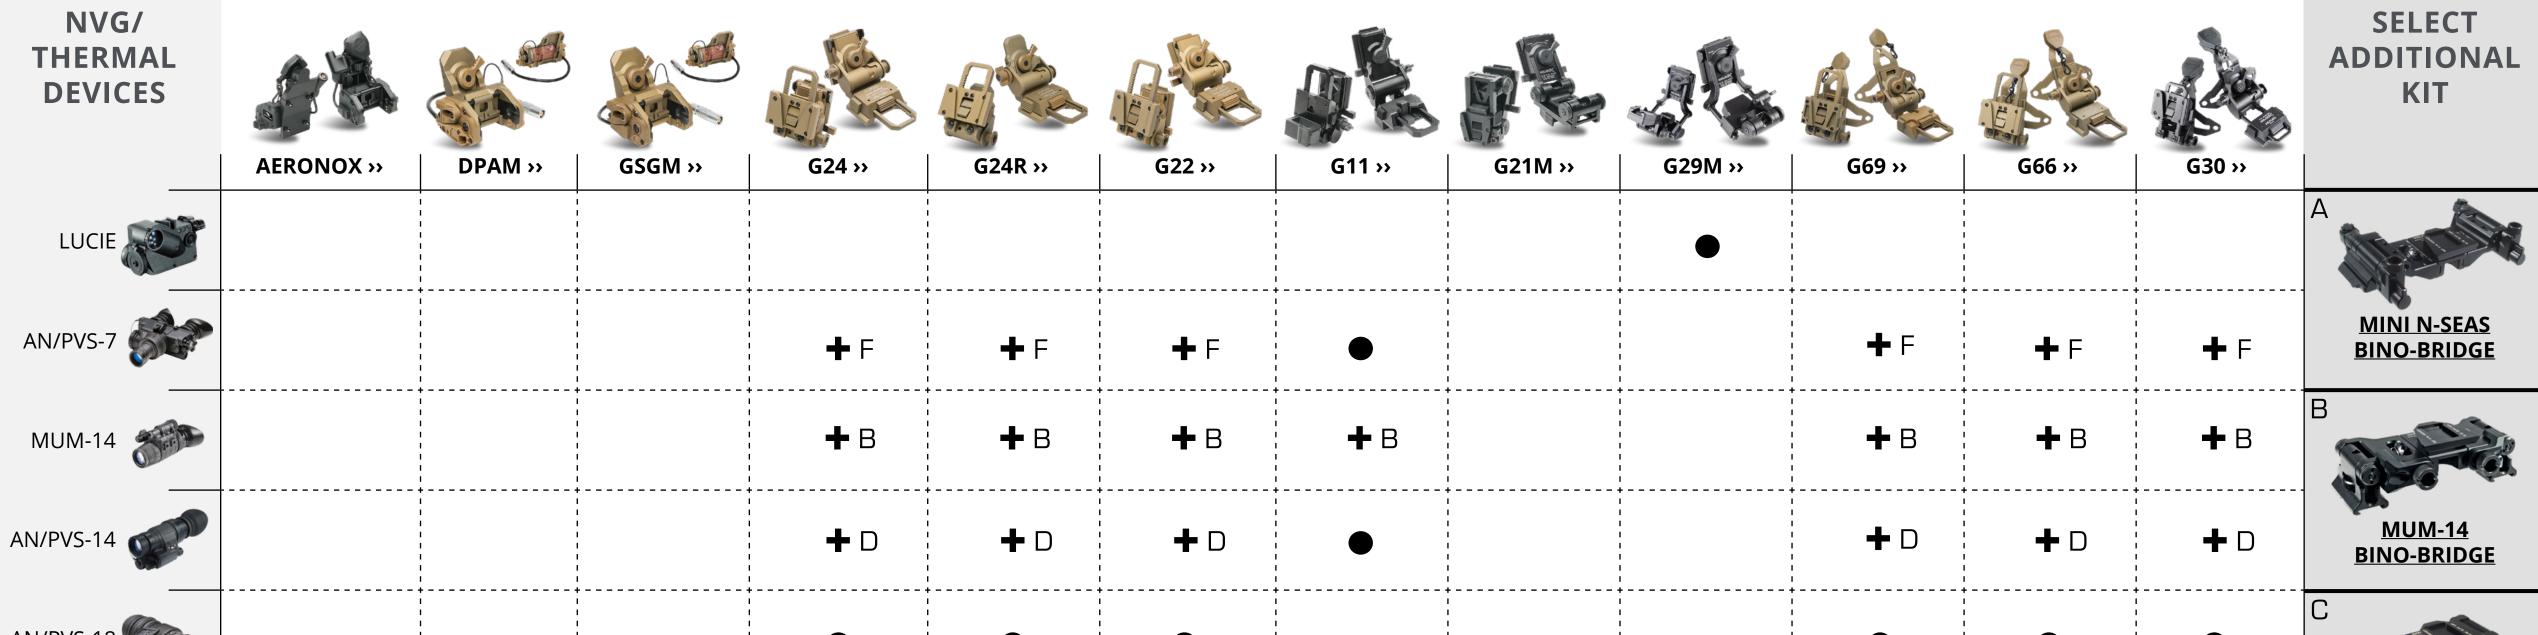

## COMPATES THE CHARTE

## • COMPATIBLE AS IS ➡ REQUIRES ADDITIONAL KIT

## **FIND YOUR DEVICE & SELECT YOUR MOUNTING SOLUTION NIGHT VISION MOUNTING SYSTEMS**

| AN/PVS-18                     |          |            |            |                                                                                                                                                                                                                                               |            | <br> <br> <br> <br>+ | <br> <br> <br> <br>+       |                               |                                                          | •          |                                             |
|-------------------------------|----------|------------|------------|-----------------------------------------------------------------------------------------------------------------------------------------------------------------------------------------------------------------------------------------------|------------|----------------------|----------------------------|-------------------------------|----------------------------------------------------------|------------|---------------------------------------------|
| MINI<br>N-SEAS                |          | <b>+</b> A | <b>+</b> A | <b>+</b> A                                                                                                                                                                                                                                    | <b>+</b> A |                      |                            | <b>∔</b> A                    | <b>+</b> A                                               | <b>+</b> A | <u>SKEETIR</u><br><u>BINO-BRIDGE</u>        |
| AN/PVS-15                     |          |            |            |                                                                                                                                                                                                                                               |            |                      |                            |                               |                                                          |            |                                             |
| AN/PVS-21                     |          |            |            |                                                                                                                                                                                                                                               |            |                      |                            | <br> <br> <br> <br> <br> <br> | I I I I I I I I I I I I I I I I I I I                    |            | AN/PVS-14<br>ARM ARM                        |
| AN/PVS-23<br>(F5050)          |          |            | *          | I I I I I I I I I I I I I I I I I I I                                                                                                                                                                                                         |            |                      | I<br>I<br>I<br>I<br>I<br>I | <br> <br> <br> <br> <br> <br> |                                                          |            | E                                           |
| ANVIS 6/9<br>(F4949)          |          |            | *          | I I I I I I I I I I I I I I I I I I I                                                                                                                                                                                                         |            | +                    | *                          |                               |                                                          |            | *FLIR RECON<br>M-24 ARM                     |
| AN/PVS-31<br>(BNVD)           |          |            |            |                                                                                                                                                                                                                                               |            | +                    | +                          |                               |                                                          |            | F                                           |
| GPNVG-18<br>(ANVIS)           |          | +          | +          | + + -<br>I I I<br>I I<br>I I<br>I I<br>I I<br>I I<br>I I                                                                                                                                                                                      |            | +                    | +                          | +                             | + + -<br>I I I<br>I I<br>I I<br>I I<br>I I<br>I I<br>I I |            | *AN/PVS-7<br>SHOE                           |
| GPNVG-18<br>(BNVIS)           |          |            |            |                                                                                                                                                                                                                                               |            | +                    | +                          |                               |                                                          |            | Additional Accessory                        |
| AN/PSQ-36<br>FUSION<br>GOGGLE |          | •          | +          | + - - + - + - + - + - + - + - + - + - + - + - + - + - + - + + + + + + + + + + + + + + + + + + + + + + + + + + + + + + + + + + + + + + + + + + + + + + + + + + + + + + + + + + + + + + + + + + + + + + + + + + + + + + + + + + + + + + + + + + |            | +                    | +                          | +                             | + + -<br>I I I<br>I I<br>I I<br>I I<br>I I<br>I I<br>I I |            | *AMBER EYE CUP                              |
| FLIR®<br>RECON<br>M-24        |          | <b>♣</b> E | <b>●</b> E | <b>♣</b> E                                                                                                                                                                                                                                    | <b>+</b> E | +                    | +                          | <b>♣</b> E                    | <b>₽</b> E                                               | <b>+</b> E | * <u>Contact</u><br><u>Customer Service</u> |
| BAE<br>SKEETIR®X              |          | <b>+</b> C | <b>→</b> C | <b>+</b> C                                                                                                                                                                                                                                    | <b>+</b> C | +                    | +                          | <b>+</b> C                    | <b>+</b> C                                               | <b>+</b> C |                                             |
|                               | <u> </u> |            | •          |                                                                                                                                                                                                                                               |            |                      | •                          | •                             |                                                          |            |                                             |