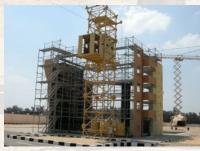

## FIBUA (Fight in Built-Up Areas)

Typical and/or Tailor-Made layouts and executions. Possible use of FX Simunition, CQT ammo. Equipped with CCTV for training missions recording and After-Action Review.