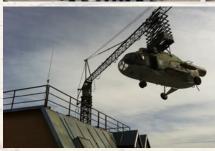

#### **AIRBORNE - Helli Simulators**

Complete infrastructure and simulators for the training of airborne units according to NATO standards, including complex training on HAHO/HALO using oxygen sure systems. Special building and helicopter body hanged on movable crane with the possibility of helicopter body fiting and described (COLLOSEUM). Facility designed for training of Rappelling, Fast Roping, Landings & Extraction.