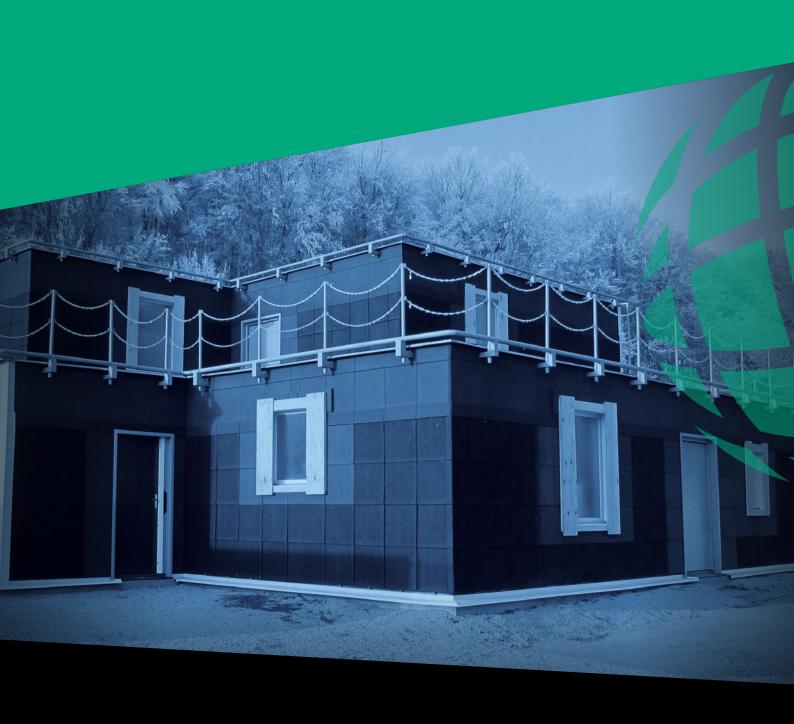

### **CQB TRAINING - Kill House / Tacticle House**

Typical and/or Tailor-Made layouts and executions. Use of FX Simunition, CQT ammd m life ammo (lead core projectile). Equipped with CCTV for training missions recording and After-Action Review. Replaceable modular ballistic wall protection mounted on HARDOXT MOXT

## FIBUA (Fight in Built-Up Areas)

Typical and/or Tailor-Made layouts and executions. Possible use of FX Simunition, CQT ammo. Equipped with CCTV for training missions recording and After-Action Review.