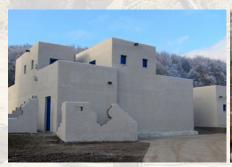

## FIBUA (Fight in Built-Up Areas)

Typical and/or Tailor-Made layouts and executions. Possible use of FX Simunition, CQT ammo. Equipped with CCTV for training missions recording and After-Action Review.