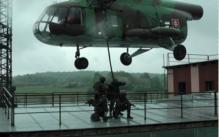

#### **AIRBORNE - Helli Simulators**

Complete infrastructure and simulators for the training of airborne units according to NATO standards, including complex training on HAHO/HALO using oxygen sure systems. Special building and helicopter body hanged on movable crane with the possibility of helicopter body fiting and described (COLLOSEUM). Facility designed for training of Rappelling, Fast Roping, Landings & Extraction.