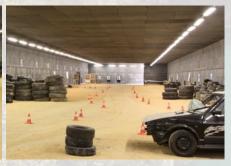

# VCQB (Vehicle Close Queer Battle)

Tailor made indoor shooting range – hall equipped with ballistic and acoustic protection. Wide enough in order to enable VCQB training, shooting from moving car. Equipped with CCTV for training missions recording and After-Action Review. Replaceable modular ballistic wall protection mounted on HARDOXT RMOXTHAIL is a double use, as it can be used as an indoor shooting range.