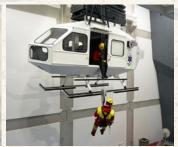

#### **AIRBORNE - Helli Simulators**

Complete infrastructure and simulators for the training of airborne units according to NATO standards, including complex training on HAHO/HALO using oxygen sure systems. Special building and helicopter body hanged on movable crane with the possibility of helicopter body fiting and described (COLLOSEUM). Facility designed for training of Rappelling, Fast Roping, Landings & Extraction.