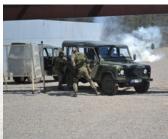

# VCQB (Vehicle Close Queer Battle)

Tailor made indoor shooting range – hall equipped with ballistic and acoustic protection. Wide enough in order to enable VCQB training, shooting from moving car. Equipped with CCTV for training missions recording and After-Action Review. Replaceable modular ballistic wall protection mounted on HARDOXT RMOXTHAIL is a double use, as it can be used as an indoor shooting range.