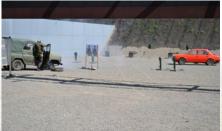

#### OUTDOOR SHOOTING RANGE (25 m, 50 m, 250 m)

Suitable for all firearms with calibers up to .50 cal. Shooting skills, CQB and sniper training. Custom build execution with various training equipment.

#### **INDOOR SHOOTING RANGE**

Modern indoor shooting range for short distance shooting training with live ammunition based on specific customer requirements with a wide range of technical and electronical equipment, CCTV for training missions recording and After ion Review. Sound, light and smoke effects, powerful ventilation system.