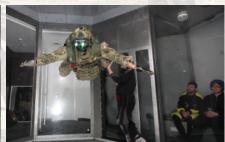

#### **AIRBORNE - Helli Simulators**

Complete infrastructure and simulators for the training of airborne units according to NATO standards, including complex training on HAHO/HALO using oxygen sure systems. Special building and helicopter body hanged on movable crane with the possibility of helicopter body fiting and described (COLLOSEUM). Facility designed for training of Rappelling, Fast Roping, Landings & Extraction.