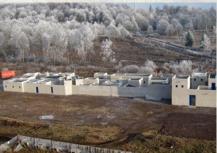

## FIBUA (Fight in Built-Up Areas)

Typical and/or Tailor-Made layouts and executions. Possible use of FX Simunition, CQT ammo. Equipped with CCTV for training missions recording and After-Action Review.