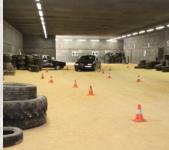

# VCQB (Vehicle Close Queer Battle)

Tailor made indoor shooting range – hall equipped with ballistic and acoustic protection. Wide enough in order to enable VCQB training, shooting from moving car. Equipped with CCTV for training missions recording and After-Action Review. Replaceable modular ballistic wall protection mounted on HARDOXT RMOXTHAIL is a double use, as it can be used as an indoor shooting range.