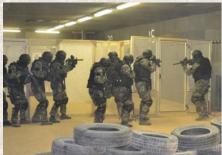

### **CQB TRAINING - Kill House / Tacticle House**

Typical and/or Tailor-Made layouts and executions. Use of FX Simunition, CQT ammd m life ammo (lead core projectile). Equipped with CCTV for training missions recording and After-Action Review. Replaceable modular ballistic wall protection mounted on HARDOXT MOXT

## FIBUA (Fight in Built-Up Areas)

Typical and/or Tailor-Made layouts and executions. Possible use of FX Simunition, CQT ammo. Equipped with CCTV for training missions recording and After-Action Review.