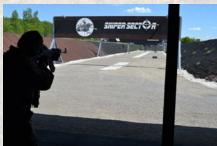

#### OUTDOOR SHOOTING RANGE (25 m, 50 m, 250 m)

Suitable for all firearms with calibers up to .50 cal. Shooting skills, CQB and sniper training. Custom build execution with various training equipment.