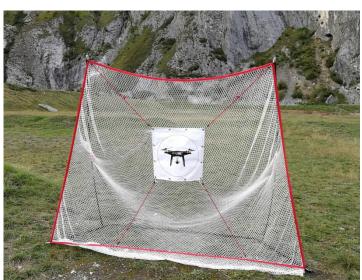

## DROPSTER TRAINING TARGET

Art.-No: 936'000

## **TARGET FOR TRAINING-SYSTEM**

#### **CONTENT**

- Net 2.1m x 3m (construction time approx. 2 min)
- Target
- 4x elastic bands for fixing