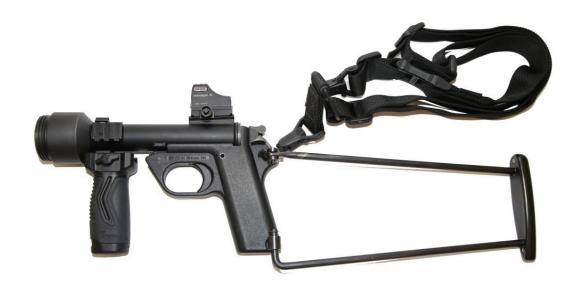

## **ACCESSORIES**

- dual mount
- forward grip
- folding stock
- sling

### **DROPSTER 3.0**

Launcher equipped with sight, forehandgrip,
folding stock and sling

Art.-Nr: 901'150

- Cleaning equipment
- 4 net cartridges 3.0
- 4 blank cartridges
- lockable hard case
- Distance measuring device