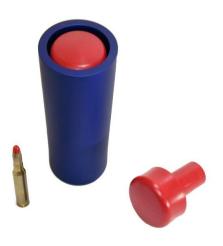

#### TRAINING CARTRIDGE

Art.-No: 920'130

#### **CONTENT**

- training cartridge, including 5 projectiles
- cartridge and projectiles are re-usable
- adoptable for Dropster system
- 40 Blank cartridges