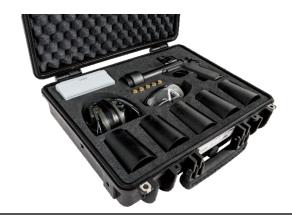

### **DROPSTER 2.0**

- launcher with red dot sight
- active ear protector
- ballistic safety goggles
- cleaning equipment
- 5 net cartridges
- 5 blank cartridges

### **DROPSTER 3.0**

Launcher equipped with sight, forehandgrip,
folding stock and sling

Art.-Nr: 901'150

- Cleaning equipment
- 4 net cartridges 3.0
- 4 blank cartridges
- lockable hard case
- Distance measuring device