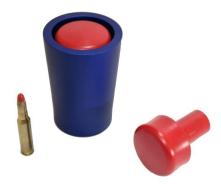

## TRAINING SYSTEM 3.0 Art.-Nr: 921'030

- Training cartridge 3.0 (blue)
- 5 Training projectiles
- 40 blank cartridges