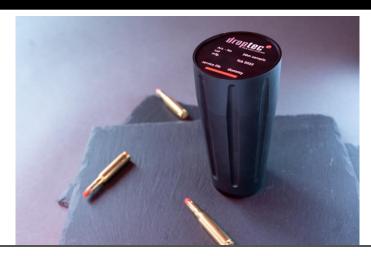

## TRAINING SYSTEM 3.0 Art.-Nr: 921'030

- Training cartridge 3.0 (blue)
- 5 Training projectiles
- 40 blank cartridges