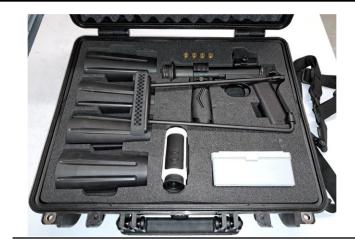

### **DROPSTER 3.0**

Launcher equipped with sight, forehandgrip,
folding stock and sling

Art.-Nr: 901'150

- Cleaning equipment
- 4 net cartridges 3.0
- 4 blank cartridges
- lockable hard case
- Distance measuring device

### **SUPPLY PACKAGE 3.0**

- 4 net cartridges 3.0
- 4 blank cartridges

Protected in foam and cardboard