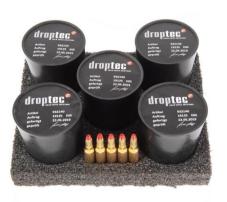

### **SUPPLY PACKAGE 3.0**

- 4 net cartridges 3.0
- 4 blank cartridges

Protected in foam and cardboard

### **SUPPLY PACKAGE 2.0**

- 5 net cartridges
- 5 blank cartridges

protected in foam and cardboard