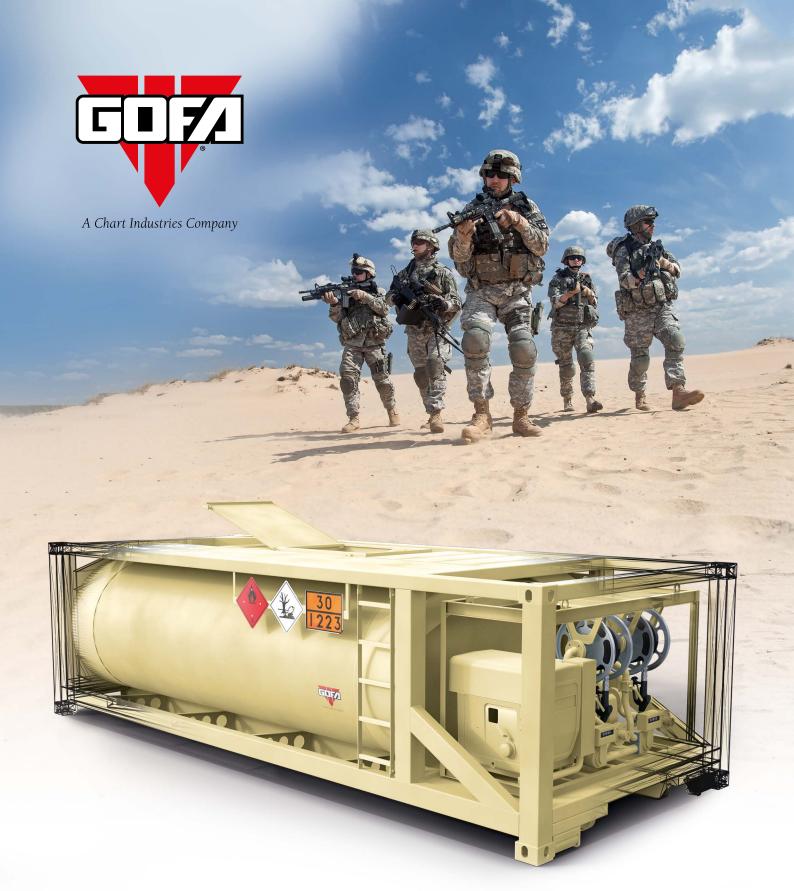

# **Containers**Potable Water

## **COMMON ELEMENTS**

- Intermodal (sea, rail, road & air)
- ISO standards
- Tailored solutions
- Heavy duty design
- Baffles

### **OPTIONS**

- Hook-arm
- Water treatment systems
- Filters
- Pumps & plumbing
- Heating, cooling & insulation
- Integrated power generators
- All climate zones
- Harsh environment
- Bicon/Tricon/Quadcon
- Full or half height