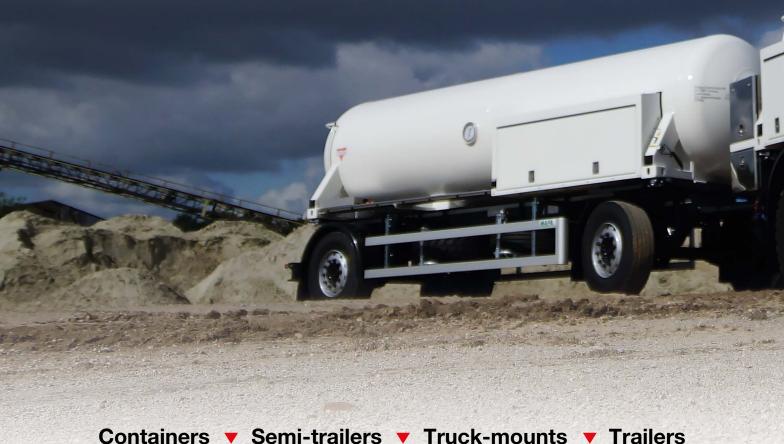

# Truck-mounts, Semi-trailers and Trailers

Military potable water and fuel tanks, designed and manufactured by GOFA, have been in-service for more than 30 years with defence forces around the globe. GOFA knows about, and understands, the requirements for today's military operations and is keen to work with you on future solutions.

Whether for small high mobility tanks or for high volume units, GOFA can provide you with the solution which ensures the fuel, water and other liquid supply.

#### **COMMON ELEMENTS**

- Tank sizes from 1,000 to 60,000 litres
- Cylindrical and special tank forms
- Low centre of gravity
- Applicable for new and old trucks
- Baffles

#### **OPTIONS**

- Water treatment systems
- Filters
- Pumps & plumbing
- Heating, cooling & insulation
- Integrated power generators
- All climate zones
- Harsh environment

Tank sizes from 1,000 to 60,000 litres