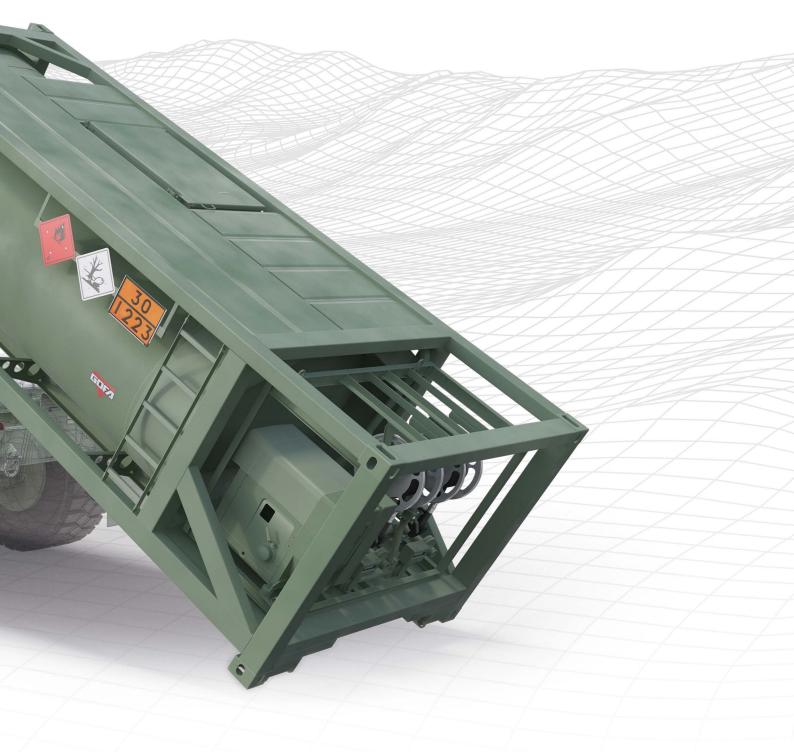

## Fuel

### **COMMON ELEMENTS**

- Intermodal (sea, rail, road & air)
- Tailored solutions
- Heavy duty design
- Integrated power generation
- Baffles

#### **OPTIONS**

- Hook-arm
- Filters
- Pumps & plumbing
- All climate zones
- Harsh environment
- Water fuel separation
- Petrol/Jet Fuel/Diesel/JP8
- EX/ATEX
- Double shell
- Self sealing

Intermodal (sea, rail, road & air)