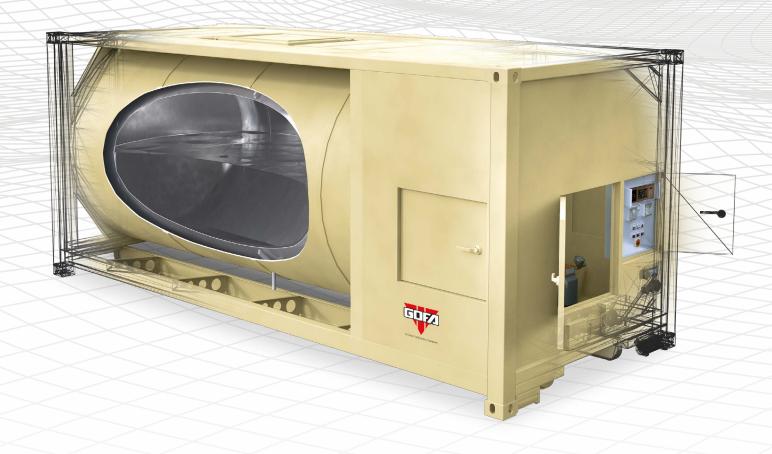

# **Containers**Potable Water

## **COMMON ELEMENTS**

- Intermodal (sea, rail, road & air)
- ISO standards
- Tailored solutions
- Heavy duty design
- Baffles

### **OPTIONS**

- Hook-arm
- Water treatment systems
- Filters
- Pumps & plumbing
- Heating, cooling & insulation
- Integrated power generators
- All climate zones
- Harsh environment
- Bicon/Tricon/Quadcon
- Full or half height