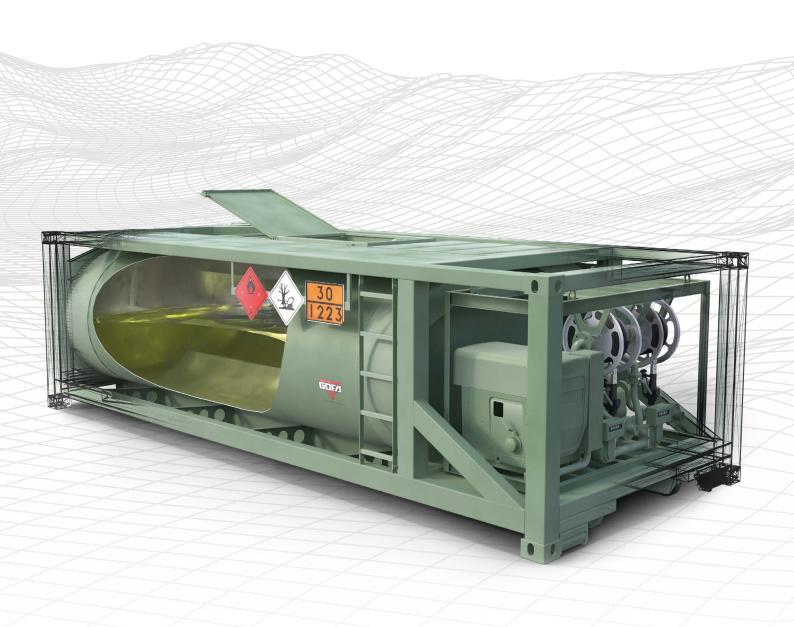

## Fuel

### **COMMON ELEMENTS**

- Intermodal (sea, rail, road & air)
- Tailored solutions
- Heavy duty design
- Integrated power generation
- Baffles

#### **OPTIONS**

- Hook-arm
- Filters
- Pumps & plumbing
- All climate zones
- Harsh environment
- Water fuel separation
- Petrol/Jet Fuel/Diesel/JP8
- EX/ATEX
- Double shell
- Self sealing

Intermodal (sea, rail, road & air)