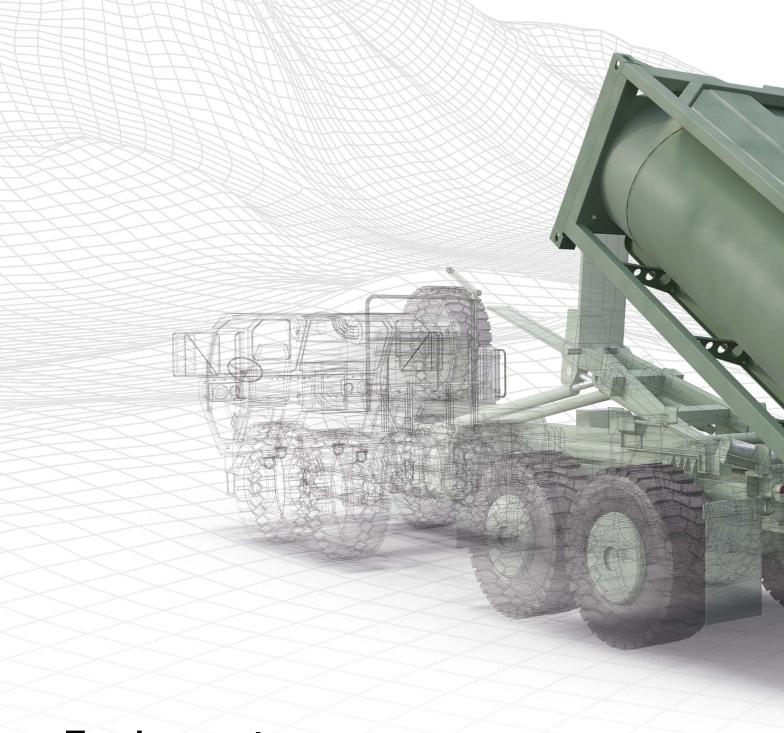

# Truck-mounts, Semi-trailers and Trailers

Military potable water and fuel tanks, designed and manufactured by GOFA, have been in-service for more than 30 years with defence forces around the globe. GOFA knows about, and understands, the requirements for today's military operations and is keen to work with you on future solutions.

#### **COMMON ELEMENTS**

- Tank sizes from 1,000 to 60,000 litres
- Cylindrical and special tank forms
- Low centre of gravity
- Applicable for new and old trucks
- Baffles

#### **OPTIONS**

- Water treatment systems
- Filters
- Pumps & plumbing
- Heating, cooling & insulation
- Integrated power generators
- All climate zones
- Harsh environment

Tank sizes from 1,000 to 60,000 litres