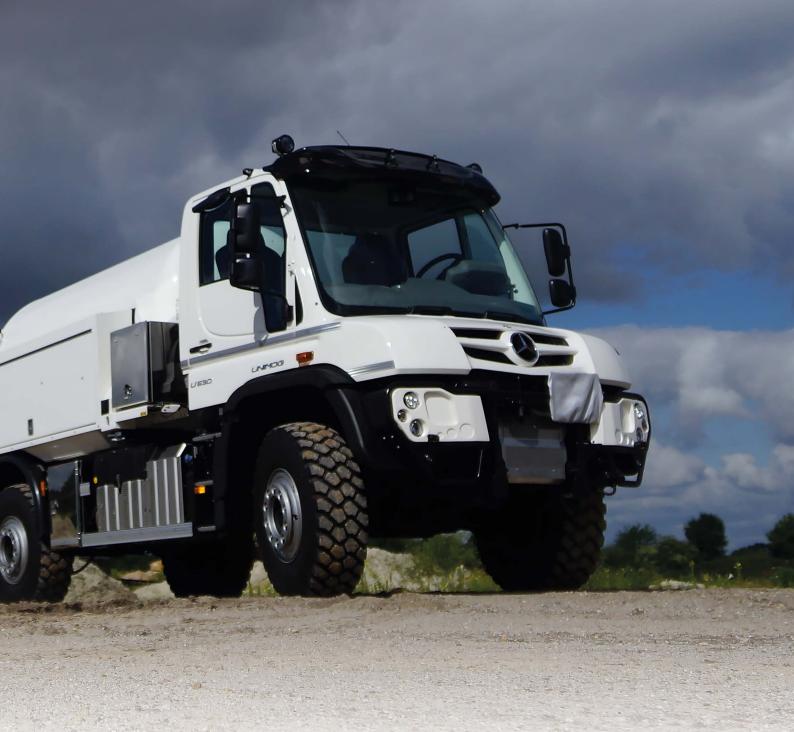

# Truck-mounts, Semi-trailers and Trailers

Military potable water and fuel tanks, designed and manufactured by GOFA, have been in-service for more than 30 years with defence forces around the globe. GOFA knows about, and understands, the requirements for today's military operations and is keen to work with you on future solutions.

Whether for small high mobility tanks or for high volume units, GOFA can provide you with the solution which ensures the fuel, water and other liquid supply.

#### **COMMON ELEMENTS**

- Tank sizes from 1,000 to 60,000 litres
- Cylindrical and special tank forms
- Low centre of gravity
- Applicable for new and old trucks
- Baffles

#### **OPTIONS**

- Water treatment systems
- Filters
- Pumps & plumbing
- Heating, cooling & insulation
- Integrated power generators
- All climate zones
- Harsh environment

Tank sizes from 1,000 to 60,000 litres